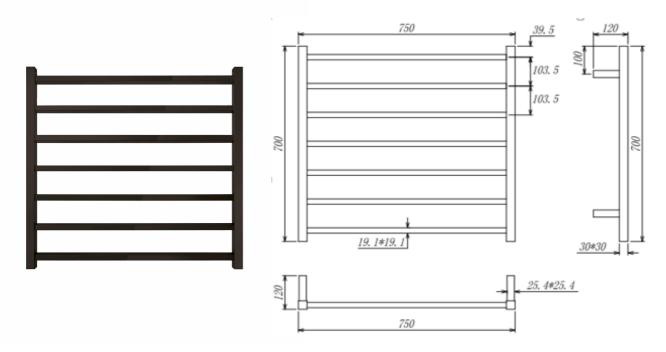

## **Boston Square Black 7 bar Heated rail**

Product code: HTR-TSBOSTON7BLK

750 (w) x 700 (h) x 120 (d)

Note: Manufacturing tolerances could cause variances of +/- 5mm