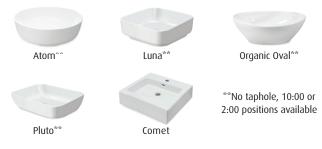

# CERAMIC COUNTERTOP BASIN WITH ENGINEERED STONE TOP

#### Ceramic countertop basin options