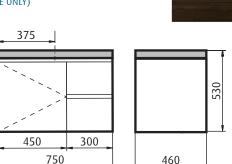

# MONT ALBERT 750 RH WALL HUNG VANITY



750 w X 465°h X 460 d

\* Height excluding the Basin/Countertop

#### VANITY CABINET FINISH OPTIONS





- Textured





Walnut Dark Chocolate

- Textured - Textured

### FEATURES

- Customisable colour, finish, basin choice, configuration, size and countertop
- 1 soft closing door and 2 full extension drawers
- Left hand / right hand drawer options
- Fingerpull handle detail
- All vanities are solid back (fixings provided by others)
- Warranty 5 years on cabinet

# CERAMIC COUNTERTOP BASIN WITH ENGINEERED STONE TOP



#### Ceramic countertop basin options



## POLYMARBLE BASIN TOP

(ONE TAP HOLE ONLY)

180



# PORCELAIN BASIN TOP

(ONE TAP HOLE ONLY)



#### Stone top colour options



Please note all swatches are representative of colour/finish only, see in store for accurate representation. All measurements are in millimetres (mm). Images, specifications and dimensions correct at time of publishing. It is advised that these details be confirmed prior to construction as no liability will be taken by Forme for any changes in specifications. Tapware not included.