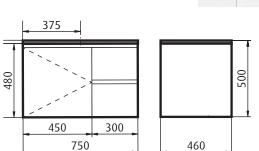

# MONT ALBERT 750 RH WALL HUNG VANITY

750 w X 465°h X 460 d

\* Height excluding the Basin/Countertop

### FEATURES

- Customisable colour, finish, basin choice, configuration, size and countertop
- 1 soft closing door and 2 full extension drawers
- Left hand / right hand drawer options
- Fingerpull handle detail
- All vanities are solid back (fixings provided by others)
- Warranty 5 years on cabinet