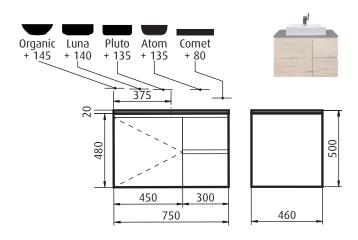

# MONT ALBERT 750 RH WALL HUNG VANITY

750 w X 465°h X 460 d

\* Height excluding the Basin/Countertop

### FEATURES

- Customisable colour, finish, basin choice, configuration, size and countertop
- 1 soft closing door and 2 full extension drawers
- Left hand / right hand drawer options
- Fingerpull handle detail
- All vanities are solid back (fixings provided by others)
- Warranty 5 years on cabinet